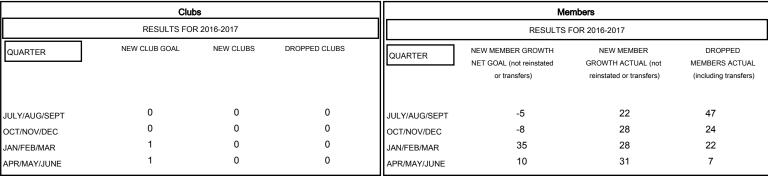

## MONTHLY MEMBERSHIP PROGRESS REPORT

## District 23 A

Results as of: 5/31/2017





## GOALS AND ACTUAL NEW CLUBS CUMULATIVE



## GOALS AND ACTUAL MEMBERS CUMULATIVE



| DROPPED CLUBS: 0  DROPPED MEMBERS |         | 36 CLUBS OF 48 ADDED 1 OR MORE<br>NEW MEMBERS | GENDER DISTRIE  MALE  FEMALE      | 976 (68.88%)<br>441 (31.12%) |     |
|-----------------------------------|---------|-----------------------------------------------|-----------------------------------|------------------------------|-----|
| DECEASED                          | 23      | CLICK HERE FOR CUMULATIVE                     | TOTAL FAMILY UNIT MEMBERS         |                              | 158 |
| CLUB CANCELLED OTHER              | 0<br>77 | MEMBERSHIP DATA                               | FAMILY MEMBERS PAYING HALF DUES 8 |                              | 81  |
| TOTAL