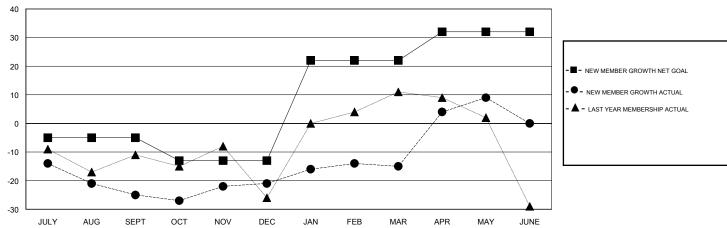

## GOALS AND ACTUAL MEMBERS CUMULATIVE

| DROPPED CLUBS: 0  DROPPED MEMBERS |         | 36 CLUBS OF 48 ADDED 1 OR MORE<br>NEW MEMBERS | GENDER DISTRIE  MALE  FEMALE      | 976 (68.88%)<br>441 (31.12%) |     |
|-----------------------------------|---------|-----------------------------------------------|-----------------------------------|------------------------------|-----|
| DECEASED                          | 23      | CLICK HERE FOR CUMULATIVE                     | TOTAL FAMILY UNIT MEMBERS         |                              | 158 |
| CLUB CANCELLED OTHER              | 0<br>77 | MEMBERSHIP DATA                               | FAMILY MEMBERS PAYING HALF DUES 8 |                              | 81  |
| TOTAL                             | 100     |                                               |                                   |                              |     |